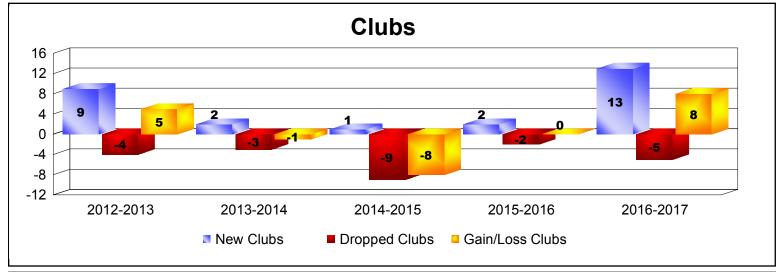

District 322 A

As of June 2017 Cumulative

| Year      | New<br>Clubs | Dropped<br>Clubs | Gain/<br>Loss<br>Clubs | New<br>Members | Charter<br>Members | Reinstate<br>Members | Transfer<br>Members | Total<br>Member<br>Added | Total<br>Members<br>Dropped | Gain/<br>Loss<br>Members |
|-----------|--------------|------------------|------------------------|----------------|--------------------|----------------------|---------------------|--------------------------|-----------------------------|--------------------------|
| 2012-2013 | 9            | -4               | 5                      | 338            | 222                | 21                   | 5                   | 586                      | -353                        | 233                      |
| 2013-2014 | 2            | -3               | -1                     | 308            | 106                | 104                  | 5                   | 523                      | -540                        | -17                      |
| 2014-2015 | 1            | -9               | -8                     | 252            | 92                 | 43                   | 16                  | 403                      | -585                        | -182                     |
| 2015-2016 | 2            | -2               | 0                      | 388            | 48                 | 29                   | 27                  | 492                      | -307                        | 185                      |
| 2016-2017 | 13           | -5               | 8                      | 411            | 264                | 37                   | 6                   | 718                      | -555                        | 163                      |
| Average   | 5            | -5               | 1                      | 339            | 146                | 47                   | 12                  | 544                      | -468                        | 76                       |