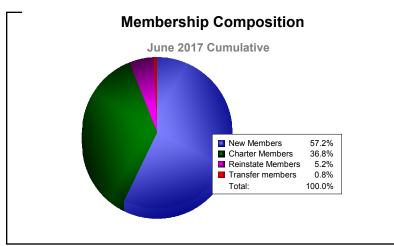

District 322 A

As of June 2017 Cumulative

| Year      | New<br>Clubs | Dropped<br>Clubs | Gain/<br>Loss<br>Clubs | New<br>Members | Charter<br>Members | Reinstate<br>Members | Transfer<br>Members | Total<br>Member<br>Added | Total<br>Members<br>Dropped | Gain/<br>Loss<br>Members |
|-----------|--------------|------------------|------------------------|----------------|--------------------|----------------------|---------------------|--------------------------|-----------------------------|--------------------------|
| 2012-2013 | 9            | -4               | 5                      | 338            | 222                | 21                   | 5                   | 586                      | -353                        | 233                      |
| 2013-2014 | 2            | -3               | -1                     | 308            | 106                | 104                  | 5                   | 523                      | -540                        | -17                      |
| 2014-2015 | 1            | -9               | -8                     | 252            | 92                 | 43                   | 16                  | 403                      | -585                        | -182                     |
| 2015-2016 | 2            | -2               | 0                      | 388            | 48                 | 29                   | 27                  | 492                      | -307                        | 185                      |
| 2016-2017 | 13           | -5               | 8                      | 411            | 264                | 37                   | 6                   | 718                      | -555                        | 163                      |
| Average   | 5            | -5               | 1                      | 339            | 146                | 47                   | 12                  | 544                      | -468                        | 76                       |