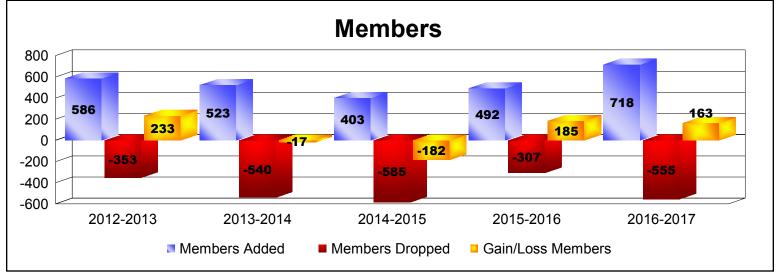

District 322 A

As of June 2017 Cumulative

| Year      | New<br>Clubs | Dropped<br>Clubs | Gain/<br>Loss<br>Clubs | New<br>Members | Charter<br>Members | Reinstate<br>Members | Transfer<br>Members | Total<br>Member<br>Added | Total<br>Members<br>Dropped | Gain/<br>Loss<br>Members |
|-----------|--------------|------------------|------------------------|----------------|--------------------|----------------------|---------------------|--------------------------|-----------------------------|--------------------------|
| 2012-2013 | 9            | -4               | 5                      | 338            | 222                | 21                   | 5                   | 586                      | -353                        | 233                      |
| 2013-2014 | 2            | -3               | -1                     | 308            | 106                | 104                  | 5                   | 523                      | -540                        | -17                      |
| 2014-2015 | 1            | -9               | -8                     | 252            | 92                 | 43                   | 16                  | 403                      | -585                        | -182                     |
| 2015-2016 | 2            | -2               | 0                      | 388            | 48                 | 29                   | 27                  | 492                      | -307                        | 185                      |
| 2016-2017 | 13           | -5               | 8                      | 411            | 264                | 37                   | 6                   | 718                      | -555                        | 163                      |
| Average   | 5            | -5               | 1                      | 339            | 146                | 47                   | 12                  | 544                      | -468                        | 76                       |